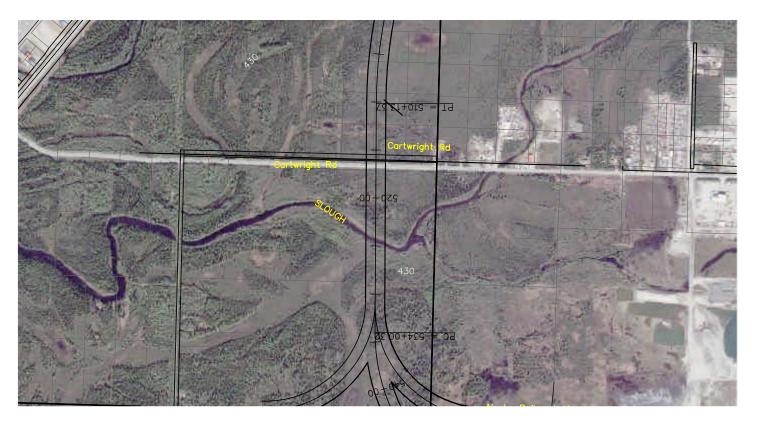

## FAIRBANKS - NORTH POLE REALIGNMENT PHASE III - TECHNICAL ANALYSIS

APPENDIX C-19 PARKS HIGHWAY ALTERNATE CARTWRIGHT ROAD OVERPASS

| ONICH WRIGHT ROND OVERLINGS |              |  | _1(17,00         |                                               |
|-----------------------------|--------------|--|------------------|-----------------------------------------------|
| U                           | DESIGNED BY: |  |                  | AFE NO.:                                      |
| IG<br>IRE                   | DRAWN BY:    |  | SCALE: AS NOTED  | ACAD FILE: Cartwright ovrps P5.dw<br>PAGE NO. |
| inc.                        | CHECKED BY:  |  | DATE: 01-26-2007 | C19 of <b>P2</b>                              |
| 9                           | APPROVED BY: |  | 52. 5. 25 2007   | C17 OF _FE                                    |