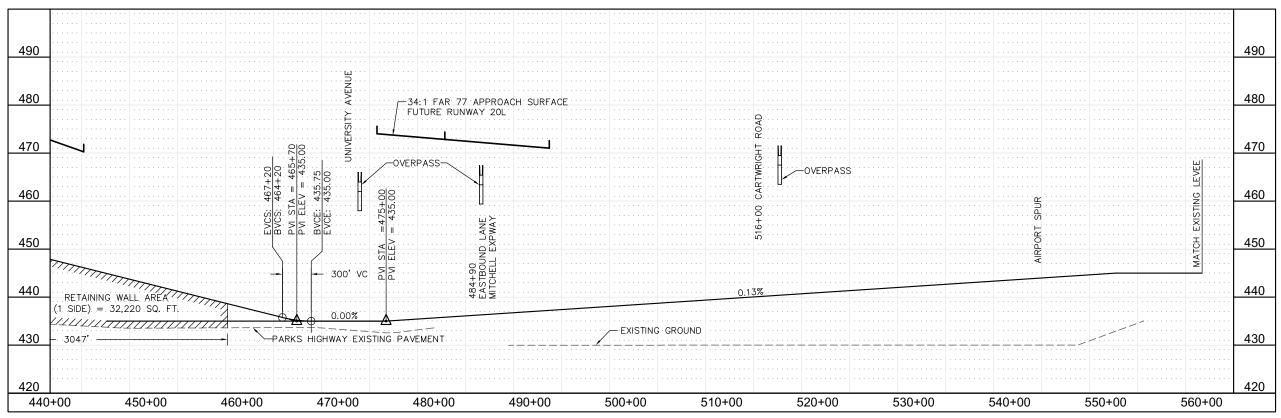

## FAIRBANKS - NORTH POLE REALIGNMENT PHASE III - TECHNICAL ANALYSIS

**APPENDIX C-6** PARKS HIGHWAY ALTERNATE SECTION AT STATION 440+00

| 0_011011711 017111011 110100 |                  |                                    |  |
|------------------------------|------------------|------------------------------------|--|
| DESIGNED BY:                 |                  | AFE NO.:                           |  |
| DD AWAL DV                   | SCALE: AS NOTED  | ACAD FILE: STA 460+00 S9.dwg       |  |
| DRAWN BY:                    |                  | PAGE NO.                           |  |
| CHECKED BY:                  | DATE: 01-26-2007 |                                    |  |
| APPROVED BY:                 | DAIL. 01 20-2007 | <u>C-6</u> <sub>0F</sub> <u>P2</u> |  |