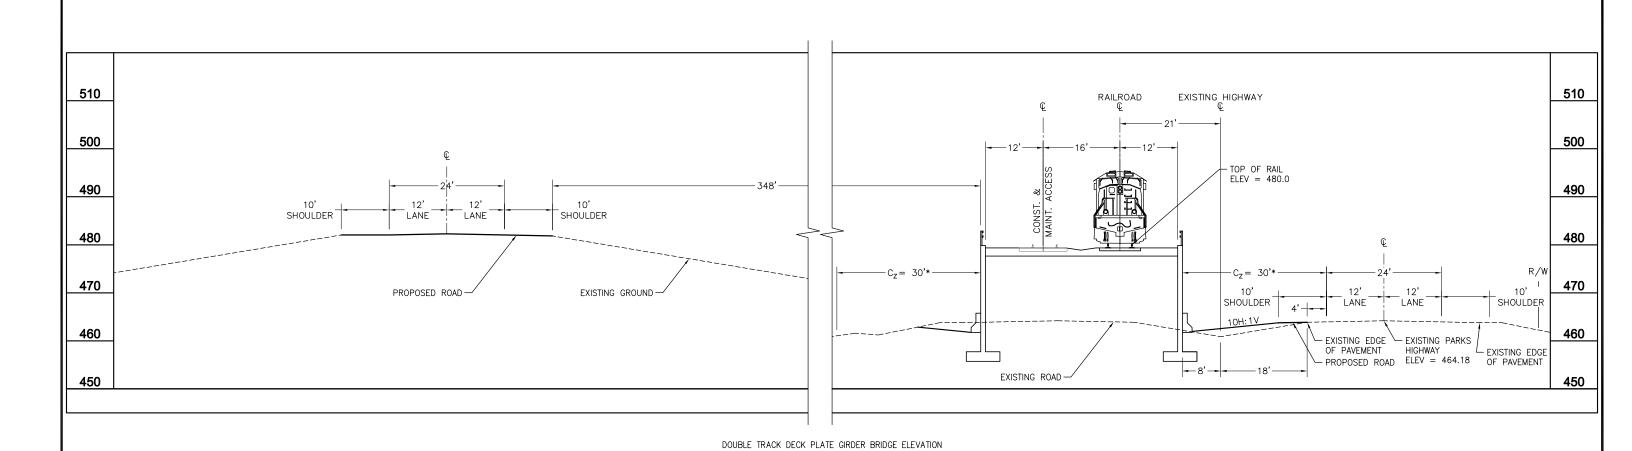

PARKS HIGHWAY ALTERNATE SECTION AT STATION 392+28

\* CLEAR ZONE

## FÄIRBANKS - NORTH POLE REALIGNMENT PHASE III - TECHNICAL ANALYSIS

APPENDIX C-3
PARKS HIGHWAY ALTERNATE
SECTION AT STATION 392+28

| DESIGNED BY: |                      | AFE NO.:                     |
|--------------|----------------------|------------------------------|
| DRAWN BY:    | <br>SCALE: AS NOTED  | ACAD FILE: STA 392+28 S8.dwg |
| DRAWN BI:    |                      | PAGE NO.                     |
| CHECKED BY:  | <br>DATE: 01-26-2007 | C-3 <sub>0F</sub> P2         |
| APPROVED BY: |                      | C-3 0 1 Z                    |