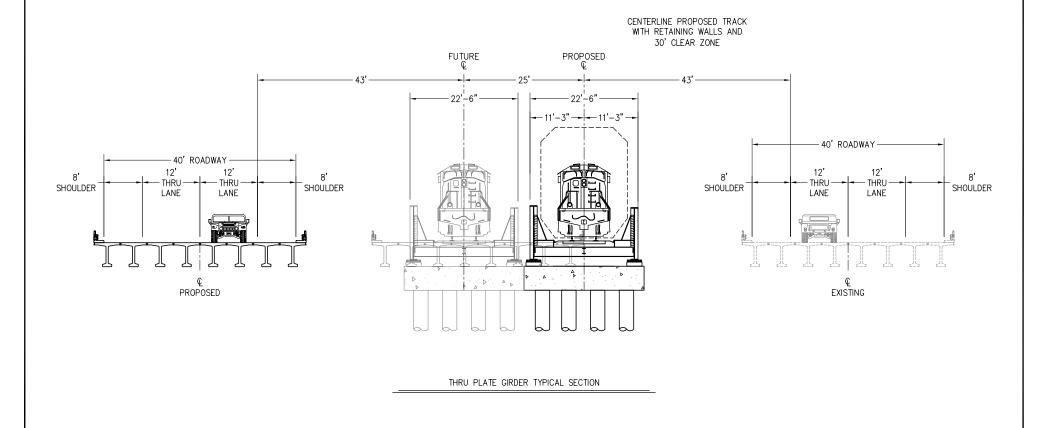

## ALASKA RAILROAD CORPORATION

OFFICE OF THE CHIEF ENGINEER

P.O.BOX 107500, ANCHORAGE, ALASKA 99510-7500 (907) 265-2456

FÄIRBANKS - NORTH POLE REALIGNMENT PHASE III - TECHNICAL ANALYSIS

\* APPENDIX C-9
PARKS HIGHWAY ALTERNATE
THRU PLATE GIRDER TYPICAL SECTION

| DESIGNED BY: |                   | AFE NO.:                       |
|--------------|-------------------|--------------------------------|
| DRAWN BY:    | SCALE: AS NOTED   | ACAD FILE: TYP BRIDGE B1-B2.dw |
| DRAWN B1:    |                   | PAGE NO.                       |
| CHECKED BY:  | DATE: 01-26-2007  | C0 D2                          |
| APPROVED BY: | 5.1121 01 20 2001 |                                |