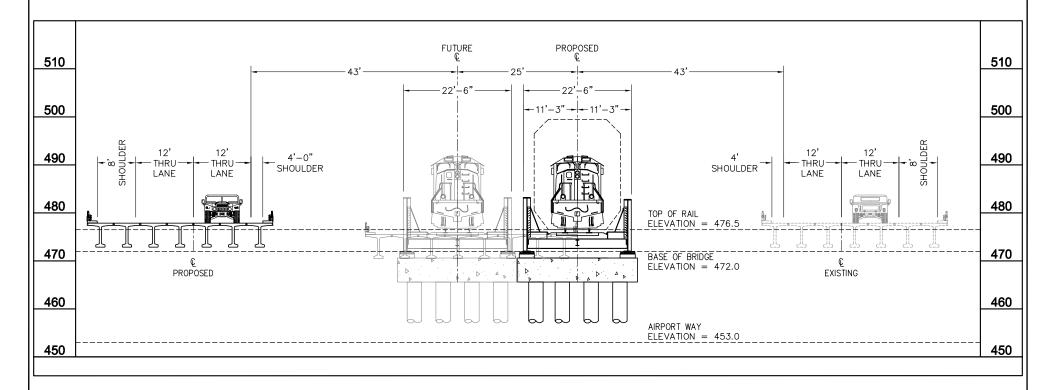

PARKS HIGHWAY ALTERNATE STA. 420+00, SECTION AT AIRPORT WAY

## FAIRBANKS - NORTH POLE REALIGNMENT PHASE III - TECHNICAL ANALYSIS

APPENDIX C-5 PARKS HIGHWAY ALTERNATE STA. 420+00, SECTION AT AIRPORT WAY

| DESIGNED BY: DRAWN BY: | SCALE: AS NOTED  | AFE NO.: ACAD FILE: STA 420+00 B7.dwg PAGE NO. |
|------------------------|------------------|------------------------------------------------|
| CHECKED BY:            | DATE: 01-26-2007 | C-5 OF P2                                      |