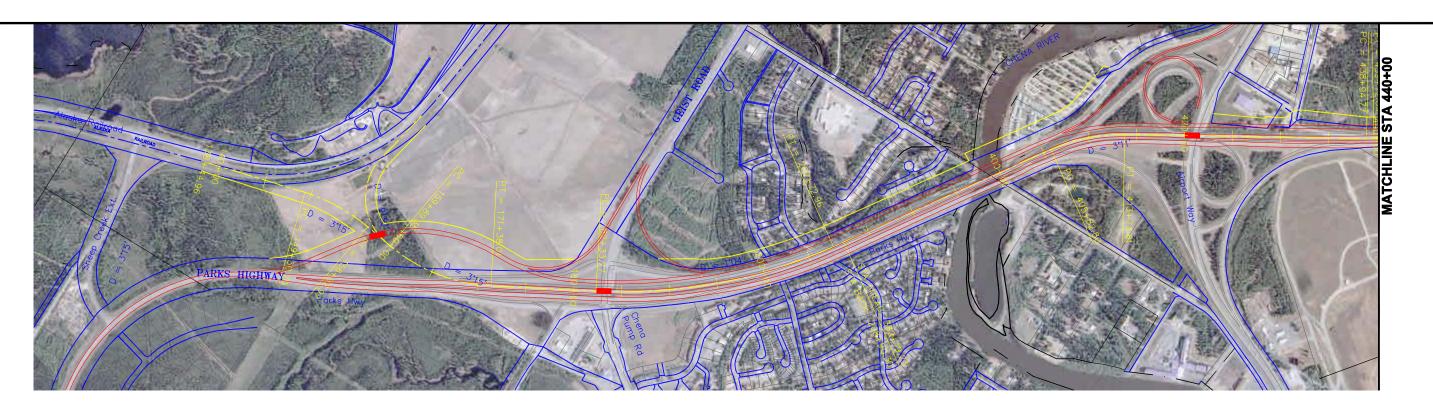

## FAIRBANKS - NORTH POLE REALIGNMENT PHASE III - TECHNICAL ANALYSIS

APPENDIX C-21
PARKS HWY HAMMERHEAD ALTERNATE
PLAN & PROFILE

| , &        |                  |                                     |  |
|------------|------------------|-------------------------------------|--|
| SIGNED BY: |                  | AFE NO.:                            |  |
| RAWN BY:   | SCALE: AS NOTED  | ACAD FILE: bypass-p&p P1-P2_R       |  |
| AWIN DI    |                  | PAGE NO.                            |  |
| ECKED BY:  | DATE: 01-26-2007 | C-21 of <b>P2</b>                   |  |
| PROVED BY: | DATE: 01 20 2007 | <u>C-21</u> <sub>OF</sub> <b>P2</b> |  |

P.O.BOX 107500, ANCHORAGE, ALASKA 99510-7500 (907) 265-2456

## FAIRBANKS - NORTH POLE REALIGNMENT **PHASE III - TECHNICAL ANALYSIS**

APPENDIX C-22
PARKS HWY HAMMERHEAD ALTERNATE
PLAN & PROFILE

| DESIGNED BY: | SCALE: AS NOTED  |  |
|--------------|------------------|--|
| DRAWN BY:    | SCALE, AS NOTED  |  |
| CHECKED BY:  | DATE: 01-26-2007 |  |
| APPROVED BY: |                  |  |