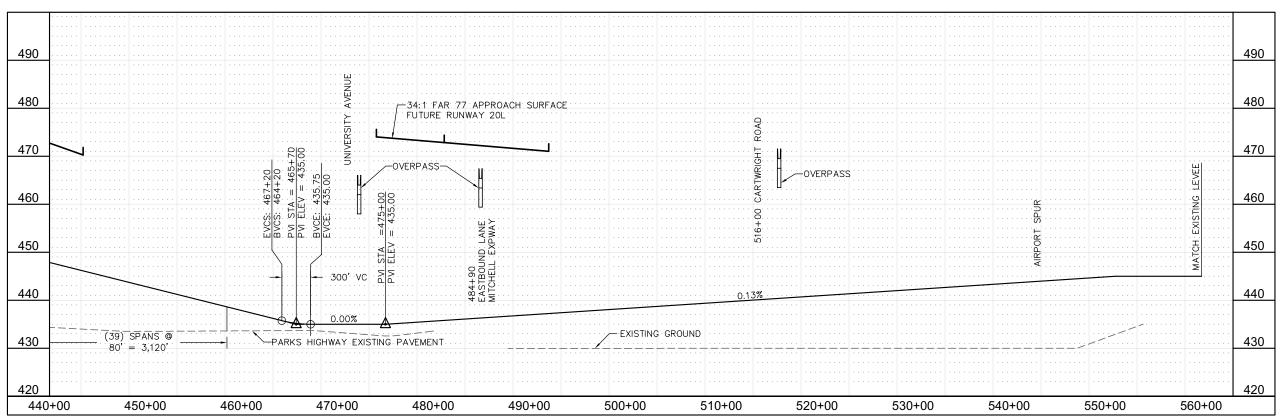

## FAIRBANKS - NORTH POLE REALIGNMENT PHASE III - TECHNICAL ANALYSIS

APPENDIX C-15 PARKS HIGHWAY ALTERNATE PLAN & PROFILE

| ESIGNED BY: |                   | AFE NO.:                       |
|-------------|-------------------|--------------------------------|
| RAWN BY:    | SCALE: AS NOTED   | ACAD FILE: bypass-p&p P1-P2.dv |
|             |                   | PAGE NO.                       |
| HECKED BY:  | DATE: 01-26-2007  | C15 OF <b>P2</b>               |
| PPROVED BY: | 5/112. 01 20 2007 | C13 of _F_                     |

P.O.BOX 107500, ANCHORAGE, ALASKA 99510-7500 (907) 265-2456

## FAIRBANKS - NORTH POLE REALIGNMENT PHASE III - TECHNICAL ANALYSIS

APPENDIX C-16 PARKS HIGHWAY ALTERNATE PLAN & PROFILE

| ESIGNED BY: | CON E AC NOTED    | AFE NO.:                       |
|-------------|-------------------|--------------------------------|
| DRAWN BY:   |                   | ACAD FILE: bypass-p&p P1-P2.dw |
| TRAWN DI:   |                   | PAGE NO.                       |
| CHECKED BY: |                   | C16 OF <b>P2</b>               |
| PPROVED BY: | 5,112. 3. 23 2007 | C16 OF P2                      |