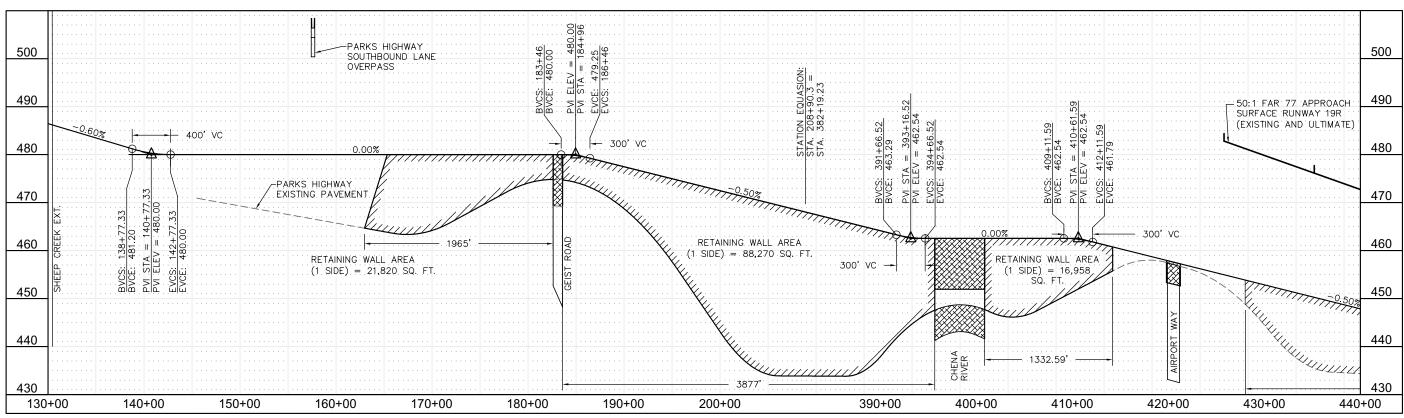

## FAIRBANKS - NORTH POLE REALIGNMENT PHASE III - TECHNICAL ANALYSIS

APPENDIX C-15 PARKS HIGHWAY ALTERNATE PLAN & PROFILE

| ESIGNED BY: |                   | AFE NO.:                       |
|-------------|-------------------|--------------------------------|
| RAWN BY:    | SCALE: AS NOTED   | ACAD FILE: bypass-p&p P1-P2.dv |
|             |                   | PAGE NO.                       |
| HECKED BY:  | DATE: 01-26-2007  | C15 OF <b>P2</b>               |
| PPROVED BY: | 5/112. 01 20 2007 | C13 of _F_                     |

P.O.BOX 107500, ANCHORAGE, ALASKA 99510-7500 (907) 265-2456

## FAIRBANKS - NORTH POLE REALIGNMENT PHASE III - TECHNICAL ANALYSIS

APPENDIX C-16 PARKS HIGHWAY ALTERNATE PLAN & PROFILE

| ESIGNED BY: | CON E AC NOTED    | AFE NO.:                       |
|-------------|-------------------|--------------------------------|
| DRAWN BY:   |                   | ACAD FILE: bypass-p&p P1-P2.dw |
| TRAWN DI:   |                   | PAGE NO.                       |
| CHECKED BY: |                   | C16 OF <b>P2</b>               |
| PPROVED BY: | 5,112. 3. 23 2007 | C16 OF P2                      |