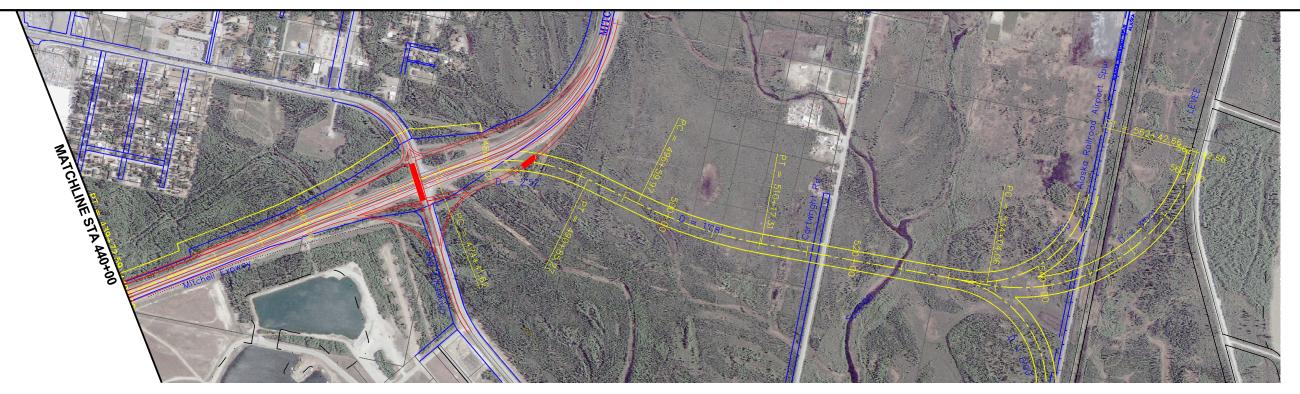

## FAIRBANKS - NORTH POLE REALIGNMENT PHASE III - TECHNICAL ANALYSIS

APPENDIX C-15 PARKS HIGHWAY ALTERNATE PLAN & PROFILE

| ESIGNED BY: |                   | AFE NO.:                       |
|-------------|-------------------|--------------------------------|
| RAWN BY:    | SCALE: AS NOTED   | ACAD FILE: bypass-p&p P1-P2.dv |
|             |                   | PAGE NO.                       |
| HECKED BY:  | DATE: 01-26-2007  | C15 OF <b>P2</b>               |
| PPROVED BY: | 5/112. 01 20 2007 | C13 of _F_                     |

P.O.BOX 107500, ANCHORAGE, ALASKA 99510-7500 (907) 265-2456

## FAIRBANKS - NORTH POLE REALIGNMENT PHASE III - TECHNICAL ANALYSIS

APPENDIX C-16 PARKS HIGHWAY ALTERNATE PLAN & PROFILE

| ESIGNED BY: | CON E AC NOTED    | AFE NO.:                       |
|-------------|-------------------|--------------------------------|
| DRAWN BY:   |                   | ACAD FILE: bypass-p&p P1-P2.dw |
| TRAWN DI:   |                   | PAGE NO.                       |
| CHECKED BY: |                   | C16 OF <b>P2</b>               |
| PPROVED BY: | 5,112. 3. 23 2007 | C16 OF P2                      |