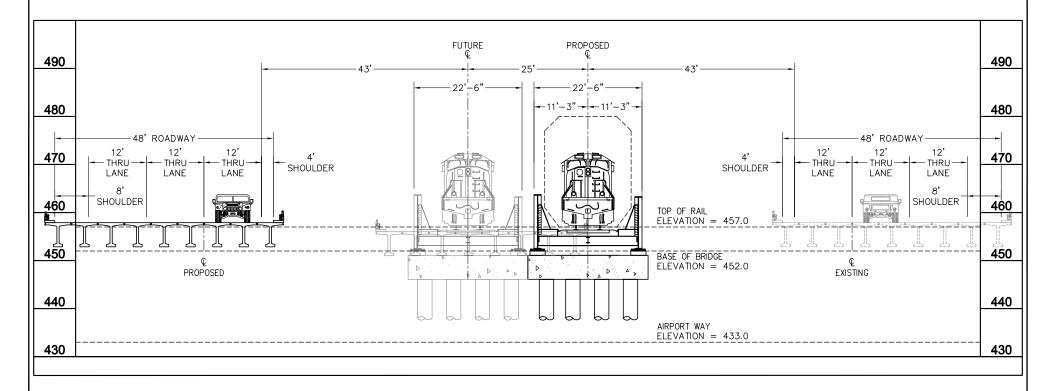

PARKS HIGHWAY ALTERNATE STA. 420+00, SECTION AT AIRPORT WAY

### ALASKA RAILROAD CORPORATION OFFICE OF THE CHIEF ENGINEER

P.O.BOX 107500, ANCHORAGE, ALASKA 99510-7500 (907) 265-2456

## FAIRBANKS - NORTH POLE REALIGNMENT PHASE III - TECHNICAL ANALYSIS

APPENDIX C-5 PARKS HIGHWAY ALTERNATE STA. 420+00, SECTION AT AIRPORT WAY

| DESIGNED BY: DRAWN BY: | SCALE: AS NOTED  | AFE NO.: ACAD FILE: STA 420+00 B7.dwg PAGE NO. |
|------------------------|------------------|------------------------------------------------|
| CHECKED BY:            | DATE: 01-26-2007 | C-5 OF P2                                      |