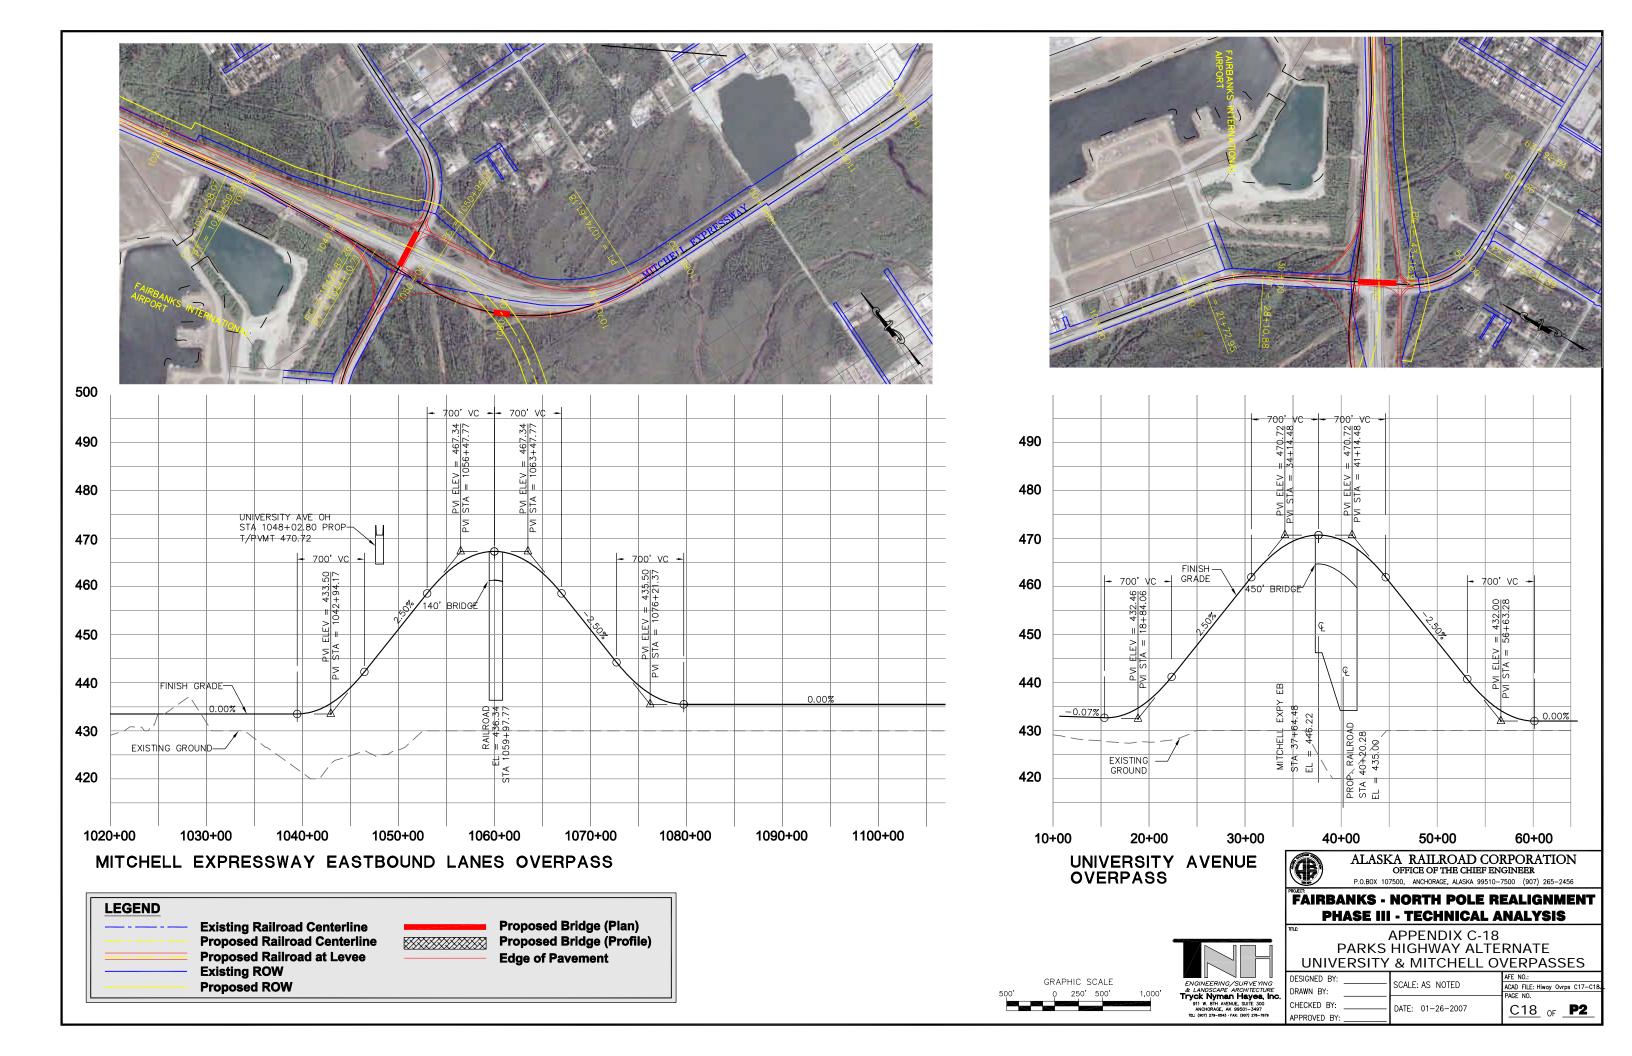

## FAIRBANKS - NORTH POLE REALIGNMENT PHASE III - TECHNICAL ANALYSIS

APPENDIX C-19 PARKS HIGHWAY ALTERNATE CARTWRIGHT ROAD OVERPASS

| ONICH WRIGHT ROND OVERLINGS |              |  | _1(17,00         |                                               |
|-----------------------------|--------------|--|------------------|-----------------------------------------------|
| U                           | DESIGNED BY: |  |                  | AFE NO.:                                      |
| IG<br>IRE                   | DRAWN BY:    |  | SCALE: AS NOTED  | ACAD FILE: Cartwright ovrps P5.dw<br>PAGE NO. |
| inc.                        | CHECKED BY:  |  | DATE: 01-26-2007 | C19 of <b>P2</b>                              |
| 9                           | APPROVED BY: |  | 52. 5. 25 2007   | C17 OF _FE                                    |