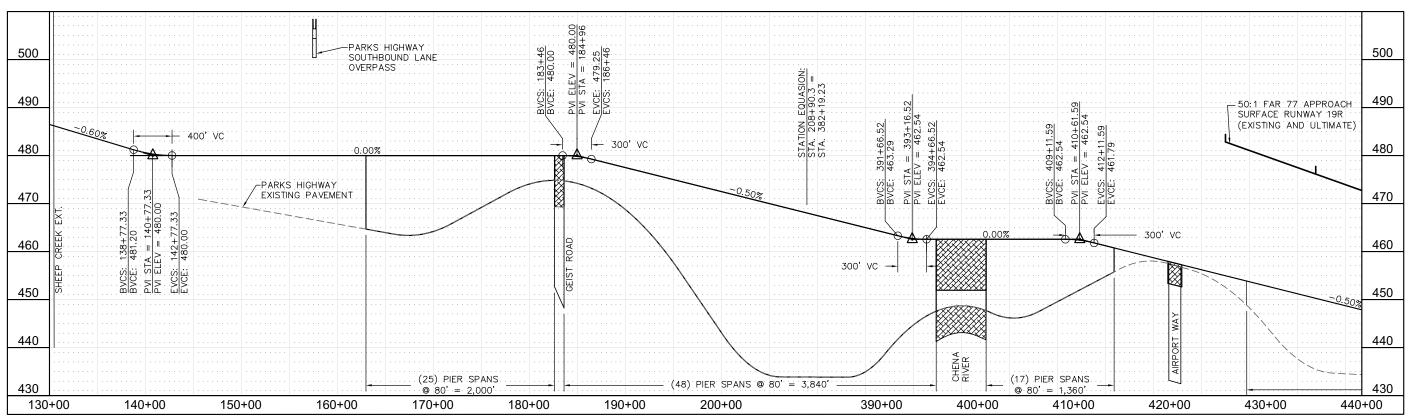

## FAIRBANKS - NORTH POLE REALIGNMENT PHASE III - TECHNICAL ANALYSIS

APPENDIX C-15 PARKS HIGHWAY ALTERNATE PLAN & PROFILE

| ESIGNED BY: |                   | AFE NO.:                       |
|-------------|-------------------|--------------------------------|
| RAWN BY:    | SCALE: AS NOTED   | ACAD FILE: bypass-p&p P1-P2.dv |
|             |                   | PAGE NO.                       |
| HECKED BY:  | DATE: 01-26-2007  | C15 OF <b>P2</b>               |
| PPROVED BY: | 5/112. 01 20 2007 | C13 of _F_                     |

P.O.BOX 107500, ANCHORAGE, ALASKA 99510-7500 (907) 265-2456

## FAIRBANKS - NORTH POLE REALIGNMENT PHASE III - TECHNICAL ANALYSIS

APPENDIX C-16 PARKS HIGHWAY ALTERNATE PLAN & PROFILE

| ESIGNED BY: | CON E AC NOTED    | AFE NO.:                       |
|-------------|-------------------|--------------------------------|
| DRAWN BY:   |                   | ACAD FILE: bypass-p&p P1-P2.dw |
| TRAWN DI:   |                   | PAGE NO.                       |
| CHECKED BY: |                   | C16 OF <b>P2</b>               |
| PPROVED BY: | 5,112. 3. 23 2007 | C16 OF P2                      |