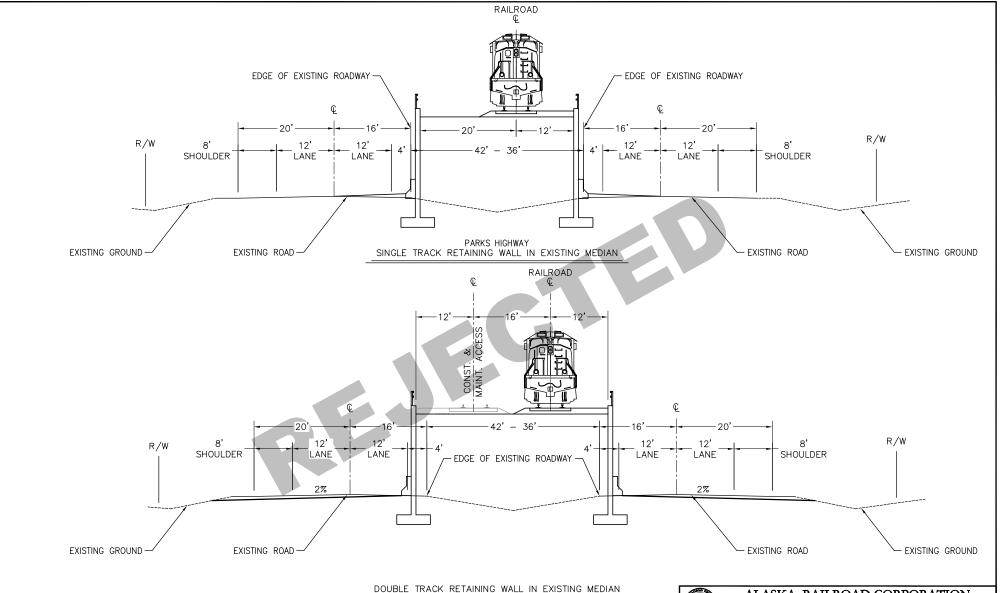

### ALASKA RAILROAD CORPORATION OFFICE OF THE CHIEF ENGINEER

P.O.BOX 107500, ANCHORAGE, ALASKA 99510-7500 (907) 265-2456

FAIRBANKS - NORTH POLE REALIGNMENT PHASE III - TECHNICAL ANALYSIS

**APPENDIX C-11** PARKS HIGHWAY ALTERNATE CONSIDERED BUT REJECTED SECTION

VIOLATES CURRENT HWY DESIGN CRITERIA.