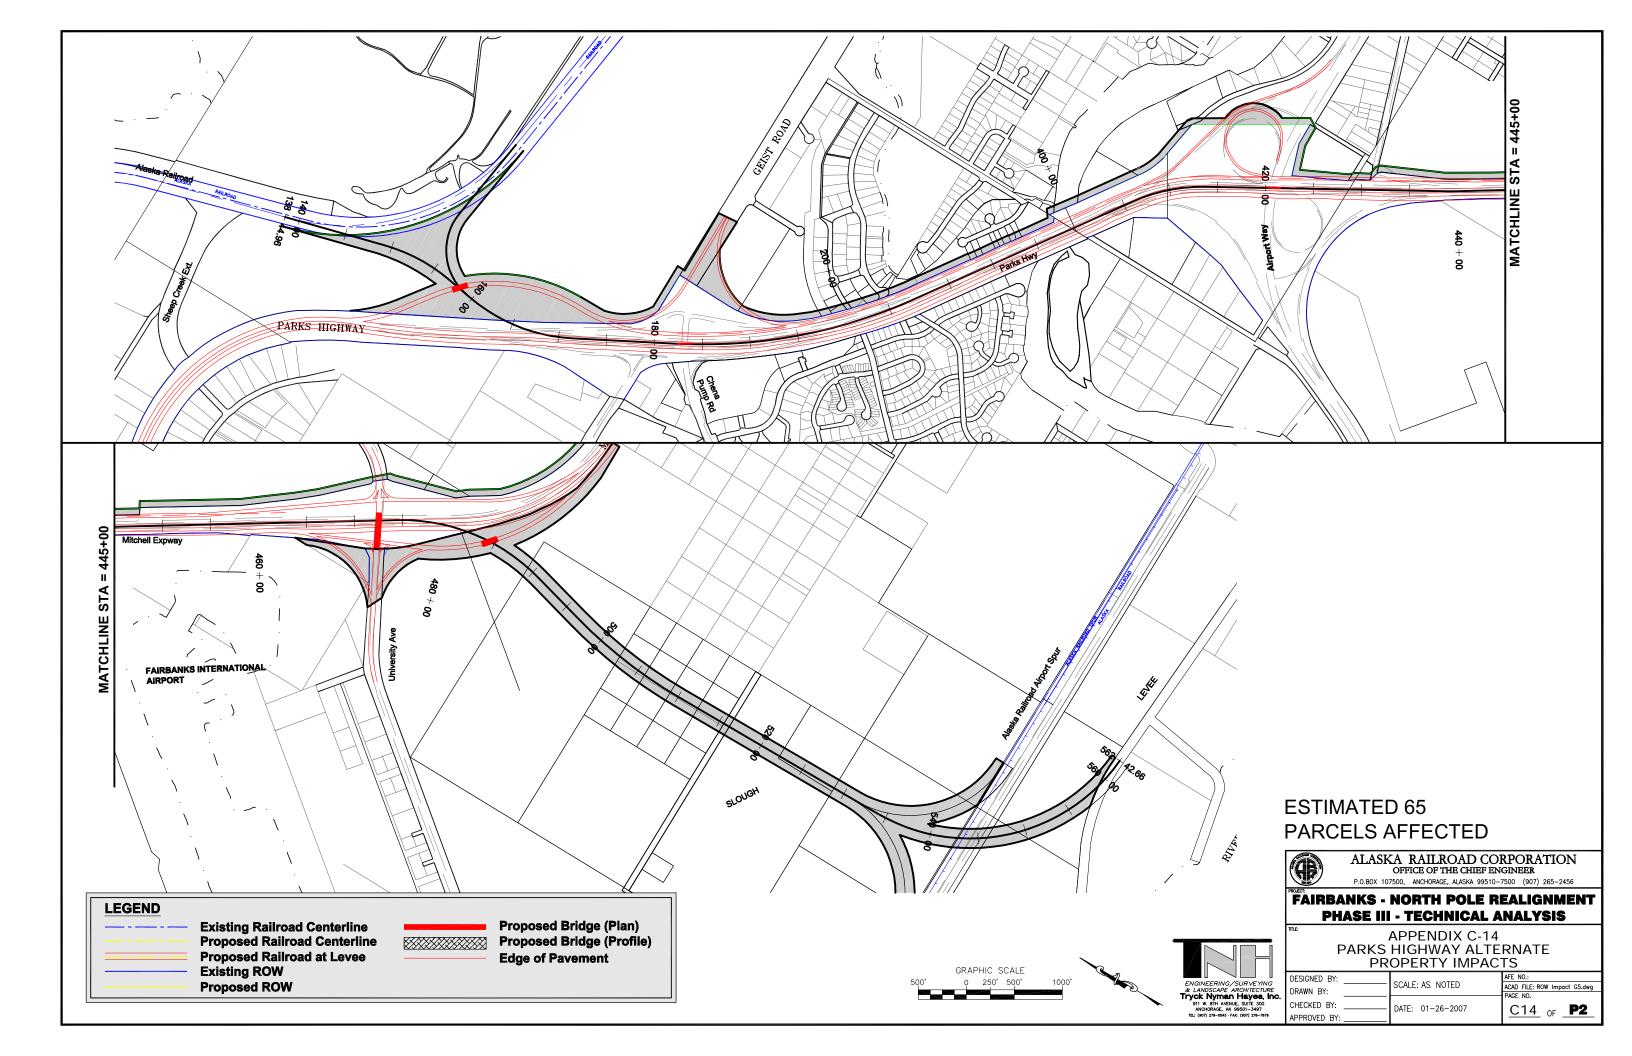

## FAIRBANKS - NORTH POLE REALIGNMENT PHASE III - TECHNICAL ANALYSIS

APPENDIX C-15 PARKS HIGHWAY ALTERNATE PLAN & PROFILE

| ESIGNED BY: |                   | AFE NO.:                       |
|-------------|-------------------|--------------------------------|
| RAWN BY:    | SCALE: AS NOTED   | ACAD FILE: bypass-p&p P1-P2.dv |
|             |                   | PAGE NO.                       |
| HECKED BY:  | DATE: 01-26-2007  | C15 OF <b>P2</b>               |
| PPROVED BY: | 5/112. 01 20 2007 | C13 of _F_                     |