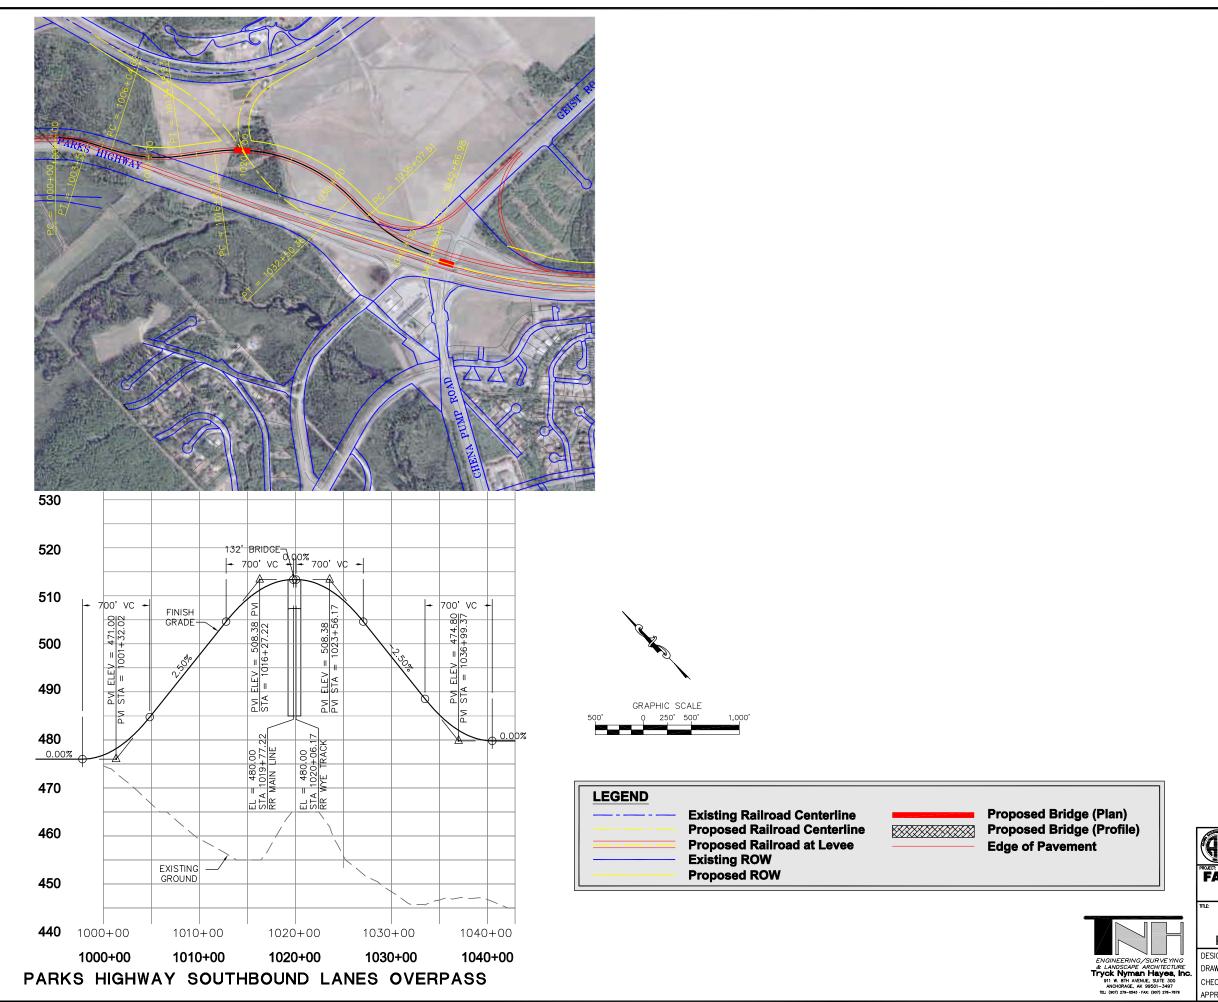

## FAIRBANKS - NORTH POLE REALIGNMENT PHASE III - TECHNICAL ANALYSIS

APPENDIX C-17
PARKS HIGHWAY ALTERNATE
PARKS HWY SOUTHBOUND OVERPASS

DESIGNED BY: SCALE: AS NOTED

DRAWN BY: ACAD FILE: Hiway Ovrps C17-C18.

PAGE NO.

AFE NO.:

ACAD FILE: Hiway Ovrps C17-C18.

PAGE NO.

C17 OF P2

P.O.BOX 107500, ANCHORAGE, ALASKA 99510-7500 (907) 265-2456