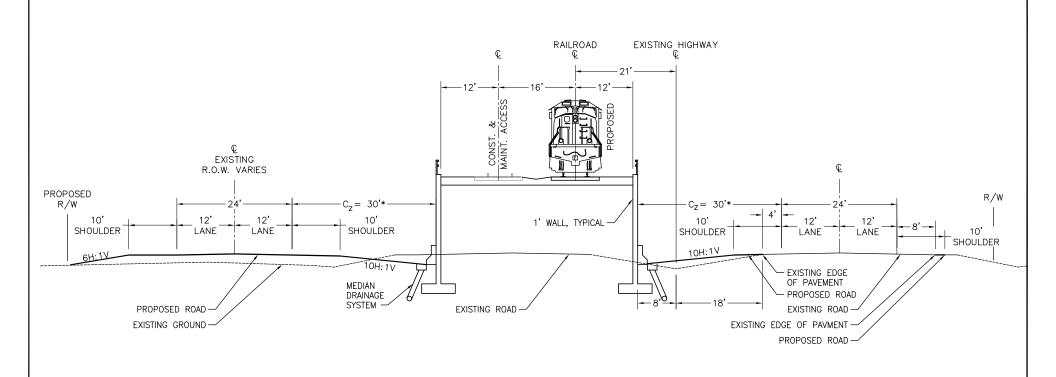

PARKS HIGHWAY ALTERNATE SECTION AT STATION 392+28

\* CLEAR ZONE

## FÄIRBANKS - NORTH POLE REALIGNMENT PHASE III - TECHNICAL ANALYSIS

APPENDIX C-3
PARKS HIGHWAY ALTERNATE
SECTION AT STATION 392+28

| DESIGNED BY: |                      | AFE NO.:                     |
|--------------|----------------------|------------------------------|
| DRAWN BY:    | <br>SCALE: AS NOTED  | ACAD FILE: STA 392+28 S8.dwg |
| DRAWN BI:    |                      | PAGE NO.                     |
| CHECKED BY:  | <br>DATE: 01-26-2007 | C-3 <sub>0F</sub> P2         |
| APPROVED BY: |                      | C-3 0 1 Z                    |