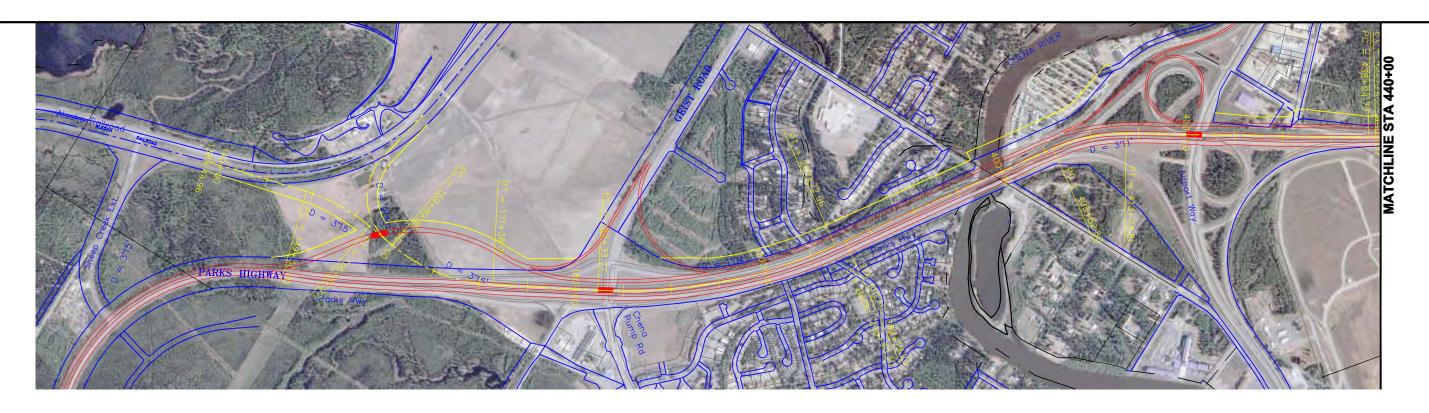

## FAIRBANKS - NORTH POLE REALIGNMENT PHASE III - TECHNICAL ANALYSIS

APPENDIX C-15 PARKS HIGHWAY ALTERNATE PLAN & PROFILE

| ESIGNED BY: |                   | AFE NO.:                       |
|-------------|-------------------|--------------------------------|
| RAWN BY:    | SCALE: AS NOTED   | ACAD FILE: bypass-p&p P1-P2.dv |
|             |                   | PAGE NO.                       |
| HECKED BY:  | DATE: 01-26-2007  | C15 OF <b>P2</b>               |
| PPROVED BY: | 5/112. 01 20 2007 | C13 of _F_                     |