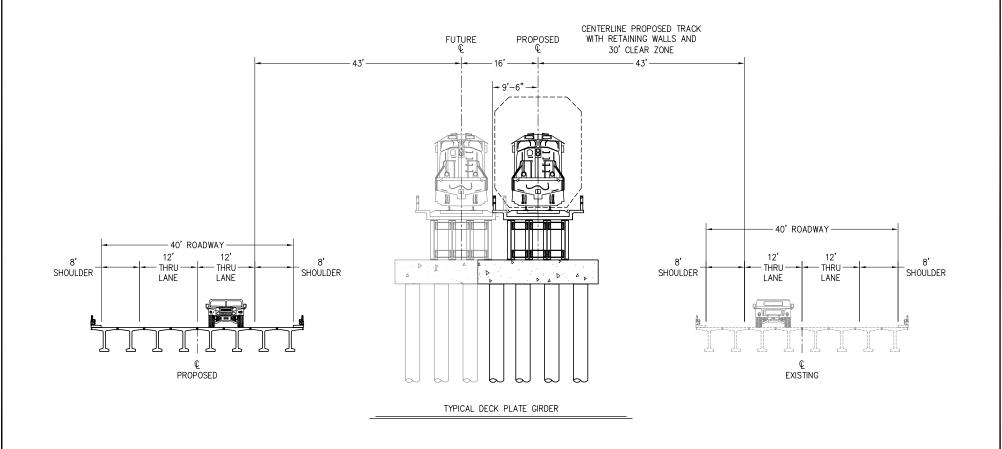

## ALASKA RAILROAD CORPORATION

OFFICE OF THE CHIEF ENGINEER

P.O.BOX 107500, ANCHORAGE, ALASKA 99510-7500 (907) 265-2456

FÄIRBANKS - NORTH POLE REALIGNMENT PHASE III - TECHNICAL ANALYSIS

\* APPENDIX C-9
PARKS HIGHWAY ALTERNATE
THRU PLATE GIRDER TYPICAL SECTION

| DESIGNED BY: |                   | AFE NO.:                       |
|--------------|-------------------|--------------------------------|
| DRAWN BY:    | SCALE: AS NOTED   | ACAD FILE: TYP BRIDGE B1-B2.dw |
| DRAWN B1:    |                   | PAGE NO.                       |
| CHECKED BY:  | DATE: 01-26-2007  | C0 D2                          |
| APPROVED BY: | 5.1121 01 20 2001 |                                |

## FAIRBANKS - NORTH POLE REALIGNMENT PHASE III - TECHNICAL ANALYSIS

APPENDIX C-10 PARKS HIGHWAY ALTERNATE TYPICAL DECK PLATE GIRDER

| DESIGNED BY: |                  | AFE NO.:                       |
|--------------|------------------|--------------------------------|
| DRAWN BY:    | SCALE: AS NOTED  | ACAD FILE: TYP BRIDGE B1-B2.dw |
| DRAWN DI:    |                  | PAGE NO.                       |
| CHECKED BY:  | DATE: 01-26-2007 | C10 oF P2                      |
| APPROVED BY: |                  | CTO 0   TZ                     |