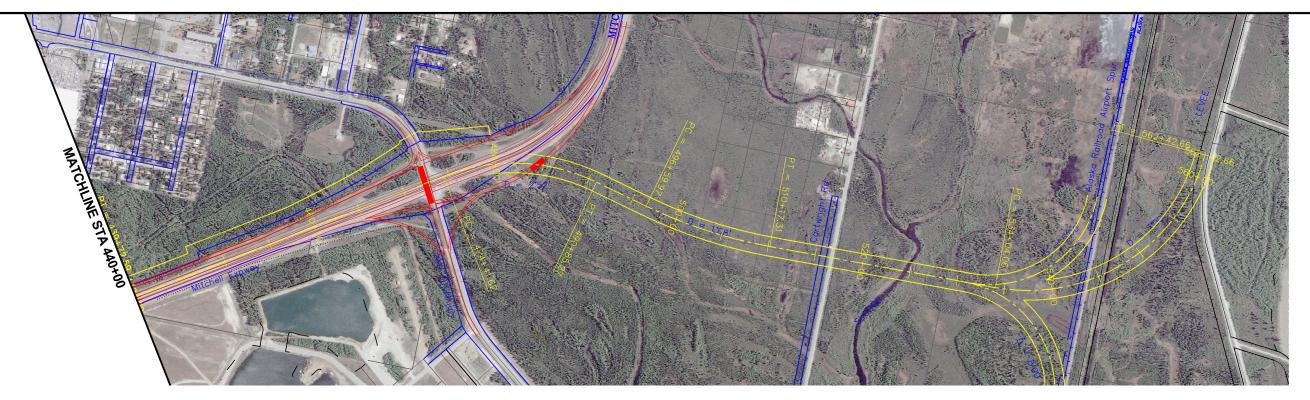

## FAIRBANKS - NORTH POLE REALIGNMENT PHASE III - TECHNICAL ANALYSIS

APPENDIX C-16 PARKS HIGHWAY ALTERNATE PLAN & PROFILE

| ESIGNED BY: | CON E AC NOTED    | AFE NO.:                       |
|-------------|-------------------|--------------------------------|
| DRAWN BY:   |                   | ACAD FILE: bypass-p&p P1-P2.dw |
| TRAWN DI:   |                   | PAGE NO.                       |
| CHECKED BY: |                   | C16 OF <b>P2</b>               |
| PPROVED BY: | 5,112. 3. 23 2007 | C16 OF P2                      |

## FAIRBANKS - NORTH POLE REALIGNMENT PHASE III - TECHNICAL ANALYSIS

APPENDIX C-17
PARKS HIGHWAY ALTERNATE
PARKS HWY SOUTHBOUND OVERPASS

DESIGNED BY: SCALE: AS NOTED

DRAWN BY: ACAD FILE: Hiway Ovrps C17-C18.