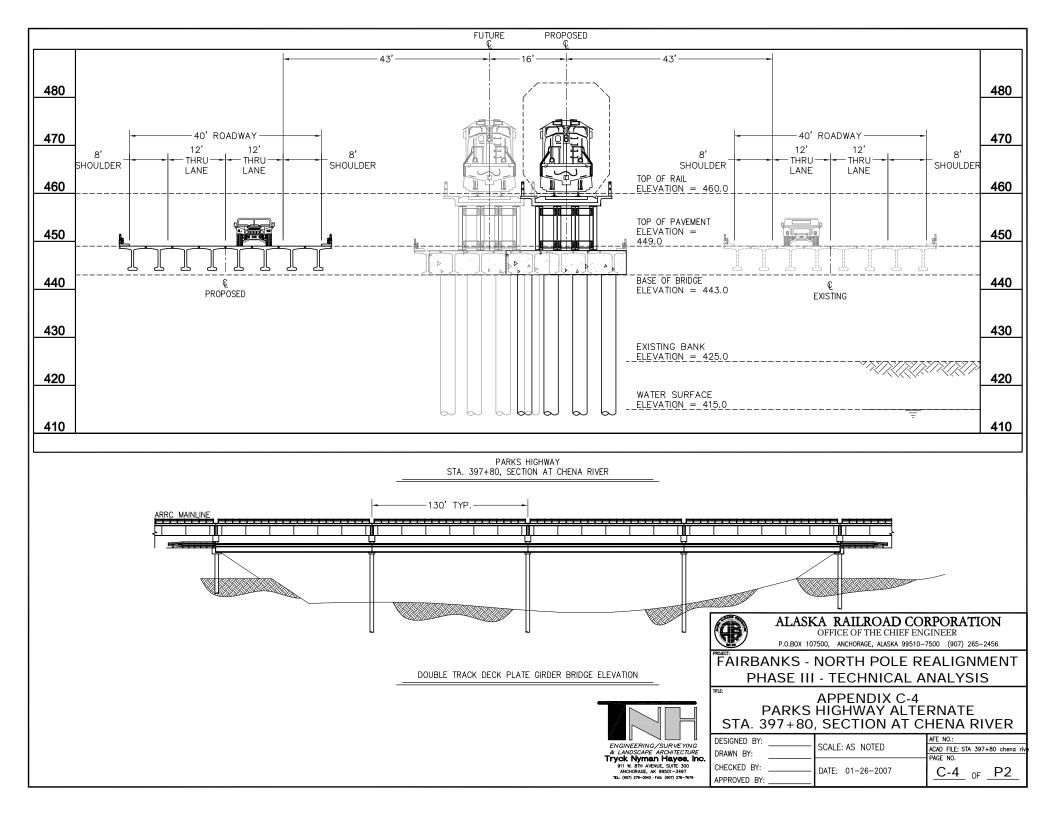

PARKS HIGHWAY ALTERNATE SECTION AT STATION 392+28

\* CLEAR ZONE

## ALASKA RAILROAD CORPORATION

OFFICE OF THE CHIEF ENGINEER

P.O.BOX 107500, ANCHORAGE, ALASKA 99510-7500 (907) 265-2456

## FÄIRBANKS - NORTH POLE REALIGNMENT PHASE III - TECHNICAL ANALYSIS

APPENDIX C-3
PARKS HIGHWAY ALTERNATE
SECTION AT STATION 392+28

| DESIGNED BY: |                      | AFE NO.:                     |
|--------------|----------------------|------------------------------|
| DRAWN BY:    | <br>SCALE: AS NOTED  | ACAD FILE: STA 392+28 S8.dwg |
| DRAWN BI:    |                      | PAGE NO.                     |
| CHECKED BY:  | <br>DATE: 01-26-2007 | C-3 <sub>0F</sub> P2         |
| APPROVED BY: |                      | C-3 0 1 Z                    |