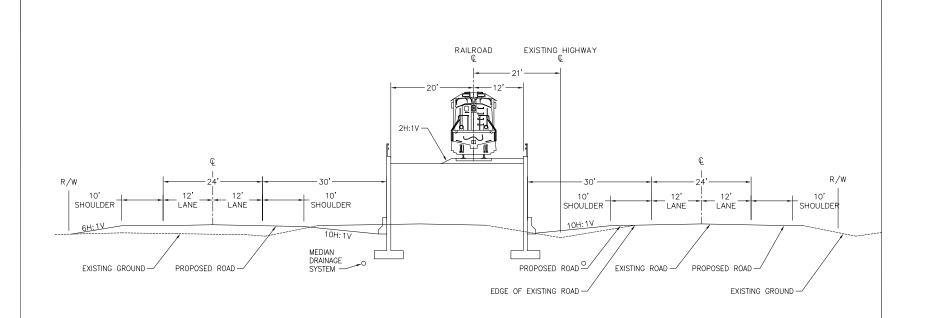

### ALASKA RAILROAD CORPORATION

OFFICE OF THE CHIEF ENGINEER

P.O.BOX 107500, ANCHORAGE, ALASKA 99510-7500 (907) 265-2456

FAIRBANKS - NORTH POLE REALIGNMENT PHASE III - TECHNICAL ANALYSIS

**APPENDIX C-12** RETAINING WALL CONSIDERED BUT REJECTED SECTIONS

| CONSIDERED BOT RESECTED SECTIONS |                  |                                                 |  |
|----------------------------------|------------------|-------------------------------------------------|--|
| DESIGNED BY:                     |                  | AFE NO.:                                        |  |
|                                  | SCALE: AS NOTED  | ACAD FILE: Frbks Sec-S1-S6.dwg                  |  |
| DRAWN BY:                        |                  | PAGE NO.                                        |  |
| CHECKED BY:                      | DATE: 01-26-2007 | C12 or P2                                       |  |
| APPROVED BY:                     | 1                | <del>                                    </del> |  |