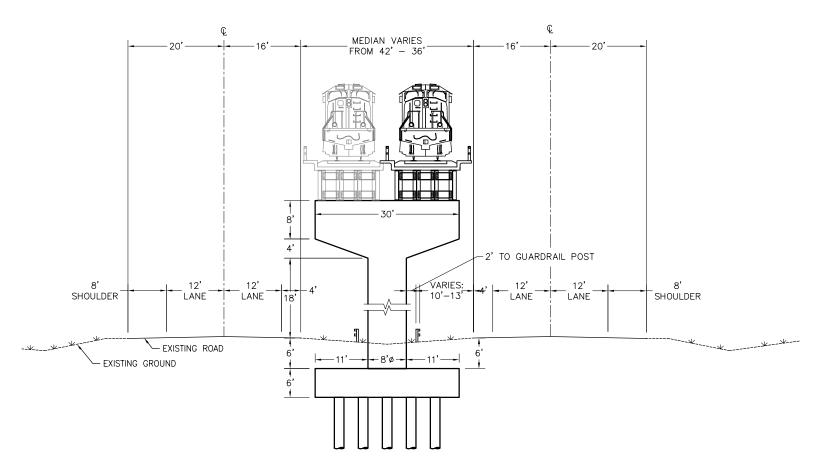

PARKS HIGHWAY ALTERNATE SECTION AT STATION 440+00

### ALASKA RAILROAD CORPORATION OFFICE OF THE CHIEF ENGINEER

P.O.BOX 107500, ANCHORAGE, ALASKA 99510-7500 (907) 265-2456

## FAIRBANKS - NORTH POLE REALIGNMENT PHASE III - TECHNICAL ANALYSIS

**APPENDIX C-6** PARKS HIGHWAY ALTERNATE SECTION AT STATION 440+00

| 0_011011711 017111011 110100 |                  |                                    |  |
|------------------------------|------------------|------------------------------------|--|
| DESIGNED BY:                 |                  | AFE NO.:                           |  |
| DD AWAL DV                   | SCALE: AS NOTED  | ACAD FILE: STA 460+00 S9.dwg       |  |
| DRAWN BY:                    |                  | PAGE NO.                           |  |
| CHECKED BY:                  | DATE: 01-26-2007 |                                    |  |
| APPROVED BY:                 | DAIL. 01 20-2007 | <u>C-6</u> <sub>0F</sub> <u>P2</u> |  |