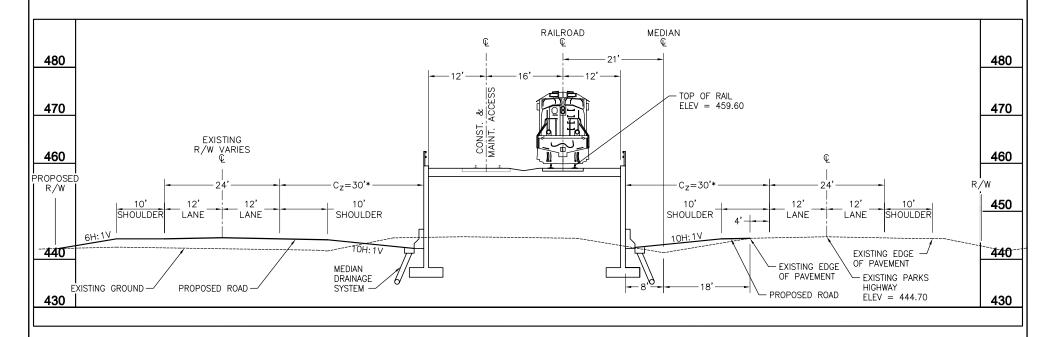

PARKS HIGHWAY ALTERNATE SECTION AT STATION 392+28

\* CLEAR ZONE

## ALASKA RAILROAD CORPORATION

OFFICE OF THE CHIEF ENGINEER

P.O.BOX 107500, ANCHORAGE, ALASKA 99510-7500 (907) 265-2456

## FÄIRBANKS - NORTH POLE REALIGNMENT PHASE III - TECHNICAL ANALYSIS

APPENDIX C-3
PARKS HIGHWAY ALTERNATE
SECTION AT STATION 392+28

| DESIGNED BY: |                      | AFE NO.:                     |
|--------------|----------------------|------------------------------|
| DRAWN BY:    | <br>SCALE: AS NOTED  | ACAD FILE: STA 392+28 S8.dwg |
| DRAWN BI:    |                      | PAGE NO.                     |
| CHECKED BY:  | <br>DATE: 01-26-2007 | C-3 <sub>0F</sub> P2         |
| APPROVED BY: |                      | C-3 0 1 Z                    |