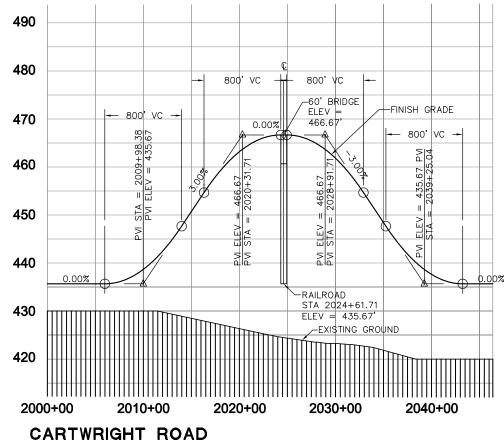

## FAIRBANKS - NORTH POLE REALIGNMENT PHASE III - TECHNICAL ANALYSIS

APPENDIX C-19 PARKS HIGHWAY ALTERNATE CARTWRIGHT ROAD OVERPASS

| ONICH WRIGHT ROND OVERLINGS |              |  | _1(17,00         |                                               |
|-----------------------------|--------------|--|------------------|-----------------------------------------------|
| U                           | DESIGNED BY: |  |                  | AFE NO.:                                      |
| IG<br>IRE                   | DRAWN BY:    |  | SCALE: AS NOTED  | ACAD FILE: Cartwright ovrps P5.dw<br>PAGE NO. |
| inc.                        | CHECKED BY:  |  | DATE: 01-26-2007 | C19 of <b>P2</b>                              |
| 9                           | APPROVED BY: |  | 52. 5. 25 2007   | C17 OF _FE                                    |