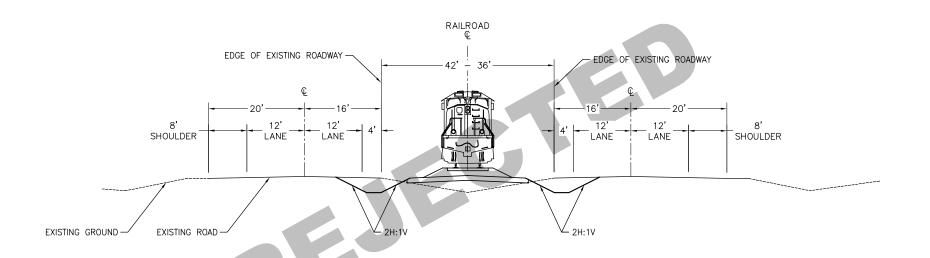

### ALASKA RAILROAD CORPORATION OFFICE OF THE CHIEF ENGINEER

P.O.BOX 107500, ANCHORAGE, ALASKA 99510-7500 (907) 265-2456

FAIRBANKS - NORTH POLE REALIGNMENT PHASE III - TECHNICAL ANALYSIS

**APPENDIX C-11** PARKS HIGHWAY ALTERNATE CONSIDERED BUT REJECTED SECTION

| OUNSIDERED BOT RESECTED SECTION |                  |                                |  |
|---------------------------------|------------------|--------------------------------|--|
| DESIGNED BY:                    |                  | AFE NO.:                       |  |
| DRAWN BY:                       | SCALE: AS NOTED  | ACAD FILE: Frbks Sec-S1-S6.dwg |  |
| DRAWN BI:                       |                  | PAGE NO.                       |  |
| CHECKED BY:                     | DATE: 01-26-2007 | C11 or P2                      |  |
| APPROVED BY:                    | D 01 20 2007     | <u>CII</u> of <u>PZ</u>        |  |

VIOLATES CURRENT HWY DESIGN CRITERIA.