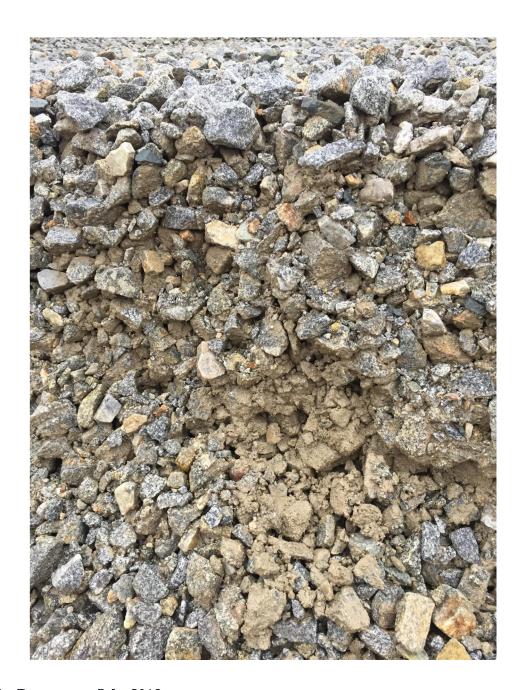

13. For additive alternate #1 does the ARRC have any current and past gradations available for the 90,000 CY stockpile that is to be reprocessed?

<u>Answer</u>: The ARRC is not in possession of any current or past gradations that indicate the material fails to meet the specifications outlined within the Contract Documents. From visual inspection of the stockpile alone, it can be deduced with great certainty that there is an excess of material finer than the No. 4, No. 50, No. 100, and No. 200 sieves within the stockpile to be reprocessed.

**15.** What kind of certification is required for ticket scales.

Answer: Scales must be certified, on site, by the State of Alaska, Division of Weights and Measures prior to use for this operation.

Figure 2: Ballast for Reprocess - July, 2018