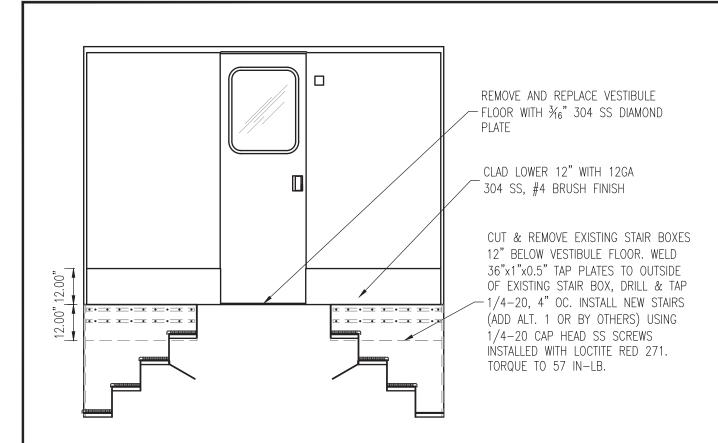

A VESTIBULE INTERIOR SECTION VIEW
2 SCALE: NTS

B END/SIDE SHEET CORNER REPAIR
2 SCALE: NTS

MOTIVE POWER AND EQUIPMENT

NEW ∠2x2x1/8" ASTM

A588 WELDED TO

FORM NEW CORNER

FROM BOTTOM EDGE

OF SIDESHEET TO START OF ROOF

RADIUS

PASSENGER EQUIPMENT

ARR 552 PAINT AND REPAIRS ELEVATION VIEWS

| DESIGNED BY: ARRC | DRAWN BY: CDL | SCALE : NTS | AFE NO.: 11079 - ARRC | ACAD FILE: DWG NO. | 2 OF 3 | ARRC | APPROVED BY: ARRC | ARRC | ARRC | APPROVED BY: ARRC | ARRC | ARRC | APPROVED BY: ARRC | ARRC