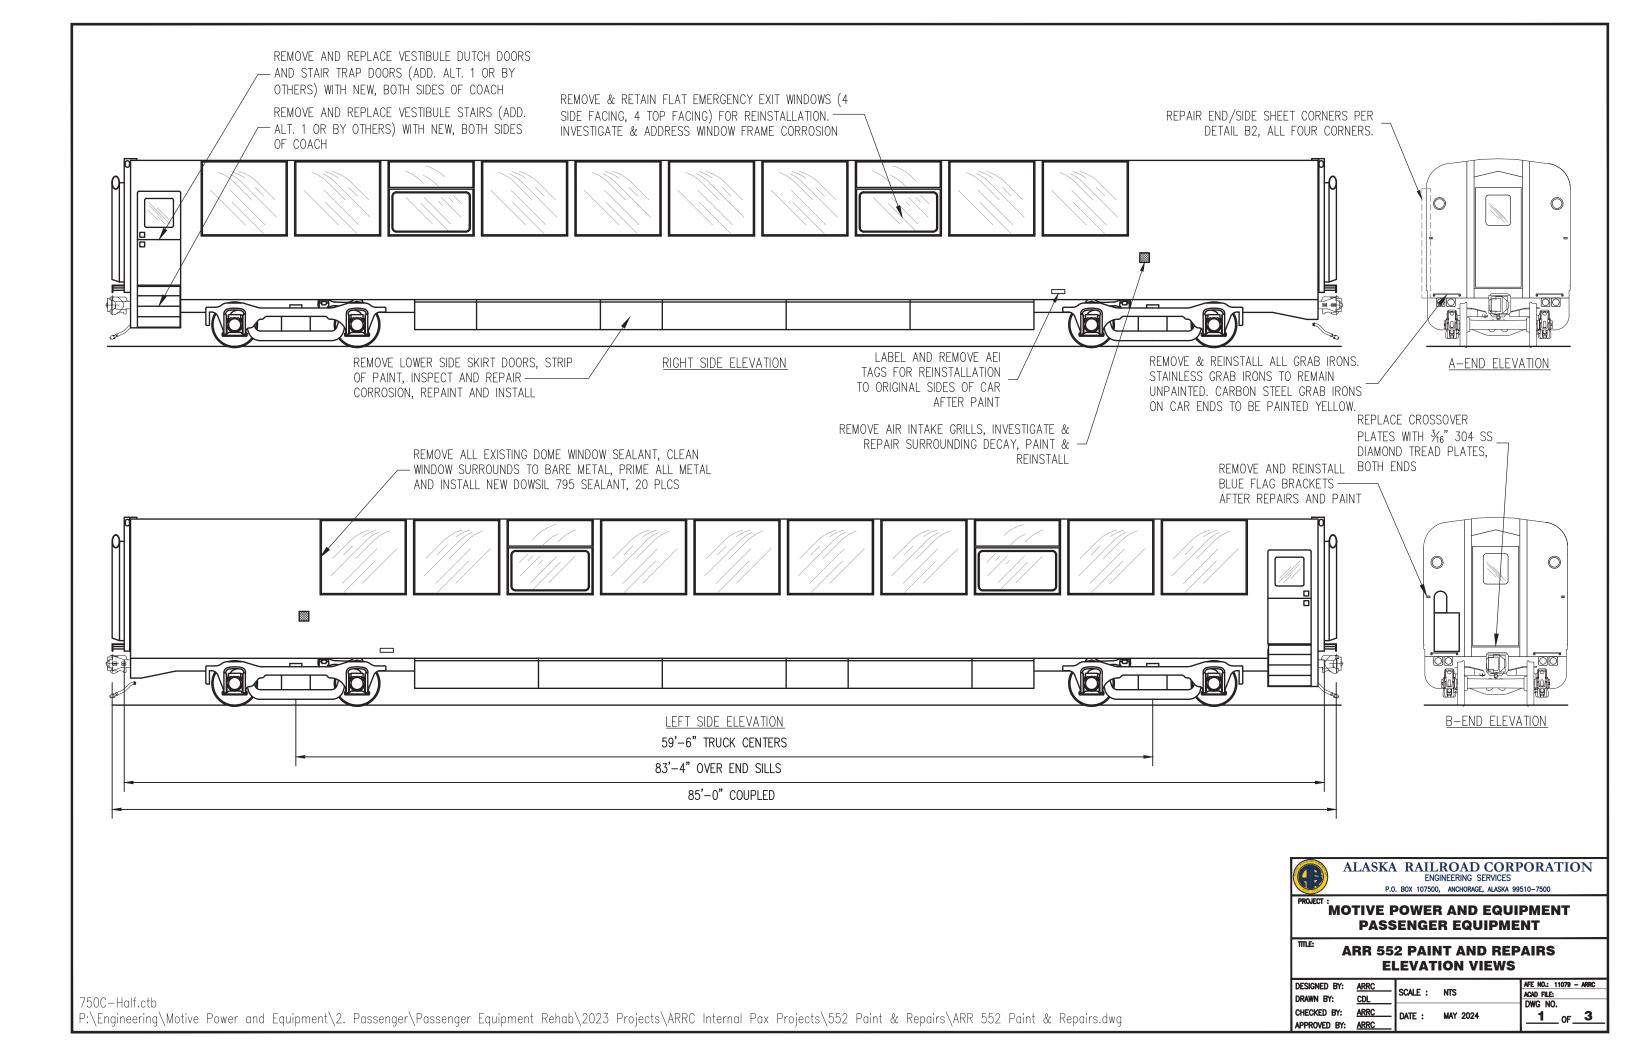

STITCH WELD IN **EXISTING** MULTIPLE PASSES TO SIDE SHEET FORM CONTINUOUS/ SEAM WELD EXISTING END SHEET END/SIDE SHEET CORNER END/SIDE SHEET CORNER ELEVATION VIEW - EXISTING ELEVATION VIEW - REPAIR STITCH WELD IN MULTIPLE PASSES TO~ FORM CONTINUOUS/ SEAM WELD END/SIDE SHEET CORNER SECTION VIEW - REPAIR

A VESTIBULE INTERIOR SECTION VIEW
2 SCALE: NTS

B END/SIDE SHEET CORNER REPAIR
2 SCALE: NTS



MOTIVE POWER AND EQUIPMENT

NEW ∠2x2x1/8" ASTM

A588 WELDED TO

FORM NEW CORNER

FROM BOTTOM EDGE

OF SIDESHEET TO START OF ROOF

RADIUS

PASSENGER EQUIPMENT

ARR 552 PAINT AND REPAIRS ELEVATION VIEWS

| DESIGNED BY: ARRC | DRAWN BY: CDL | SCALE : NTS | AFE NO.: 11079 - ARRC | ACAD FILE: DWG NO. | 2 OF 3 | ARRC | APPROVED BY: ARRC | ARRC | ARRC | APPROVED BY: ARRC | ARRC | ARRC | APPROVED BY: