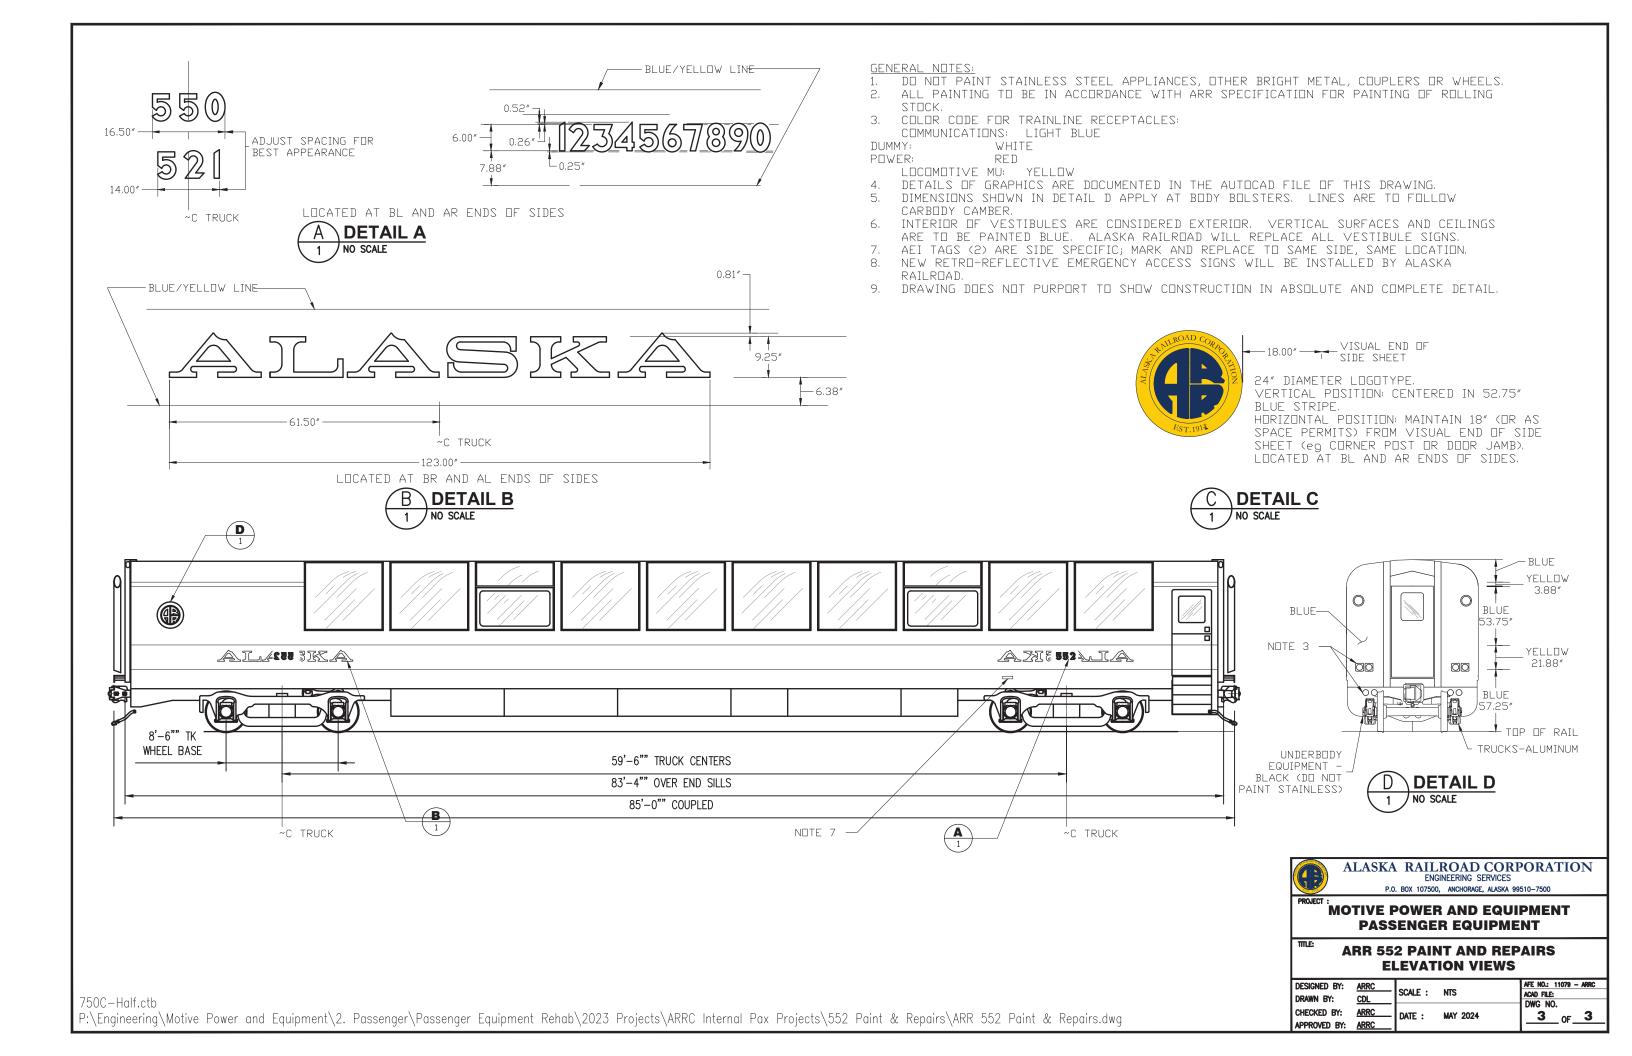

AIR STITCH WELD IN MULTIPLE PASSES TO~ FORM CONTINUOUS/ SEAM WELD END/SIDE SHEET CORNER SECTION VIEW - REPAIR

A VESTIBULE INTERIOR SECTION VIEW
2 SCALE: NTS

B END/SIDE SHEET CORNER REPAIR
2 SCALE: NTS



MOTIVE POWER AND EQUIPMENT

NEW ∠2x2x1/8" ASTM

A588 WELDED TO

FORM NEW CORNER

FROM BOTTOM EDGE

OF SIDESHEET TO START OF ROOF

RADIUS

PASSENGER EQUIPMENT

ARR 552 PAINT AND REPAIRS ELEVATION VIEWS

| DESIGNED BY: ARRC | DRAWN BY: CDL | SCALE : NTS | AFE NO.: 11079 - ARRC | ACAD FILE: DWG NO. | 2 OF 3 | ARRC | APPROVED BY: ARRC | ARRC | ARRC | APPROVED BY: ARRC | ARRC | ARRC | APPROVED BY: ARRC | ARRC

7500—Half.ctb
P:\Engineering\Motive Power and Equipment\2. Passenger\Passenger Equipment Rehab\2023 Projects\ARRC Internal Pax Projects\552 Paint & Repairs\ARR 552 Paint & Repairs.dwg